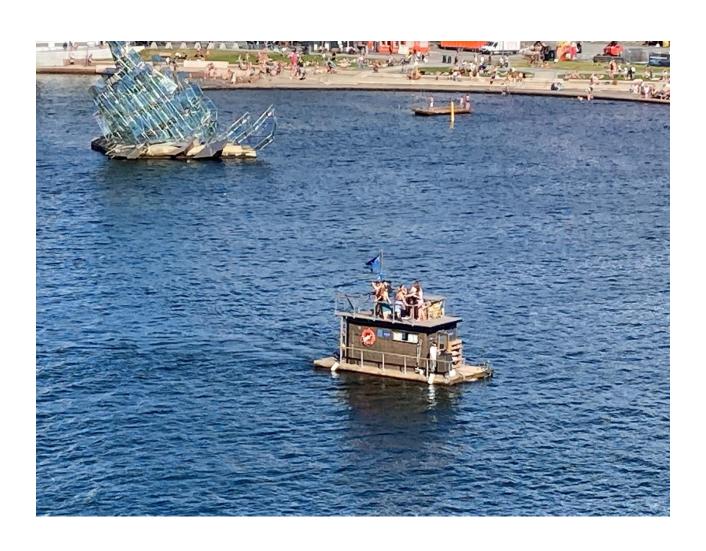

blers

-Families with young children

Someone who wants big shows each night





Boarded in Dublin



After a
Tour of the
Guinness
Brewery

at the St. James's Gate Brewery since
1759. The Brewery occupies over 50
acres of land on Dublin's south site.
3 million pints are crafted in Brewhouse
4 every day. The Guinness Open Gate
Brewery invites people to experiment
new beers in our dedicated Experimental
Brewery and Taproom.



# Lerwick Shetland Islands























#### **Alesund Lookout**







# Olden



# Loen Skylift, Olden Norway



































# Eldjford











## Rosendal













#### We docked close to town centers





### Kristiansand



Burgers in a Bank Bldg.



## Fancy McDonalds



### Fish-market





## **OSLO**



# **Party Boats**



# No neighbors to bother you









Our Favorite place on ship





#### What's not to love???





# Pretty content!





# I want to do this again!

| DATE                          | PORT/CITY                         | ACTIVITY | ARRIVAL    | DEPART   |
|-------------------------------|-----------------------------------|----------|------------|----------|
| TUE 1-AUG 2023                | Leith, (Edinburgh), Scotland      | Embark   |            | 8:00 pm  |
| WED 2-AUG 2023                | At Sea                            | Cruising | m.C        |          |
| THU 3-AUG 2023                | Stavanger, Norway                 | Docked   | 8:00 am    | 8:00 pm  |
| FRI 4-AUG 2023                | Haugesund, Norway                 | Docked   | 8:00 am    | 2:00 pm  |
| SAT 5-AUG 202