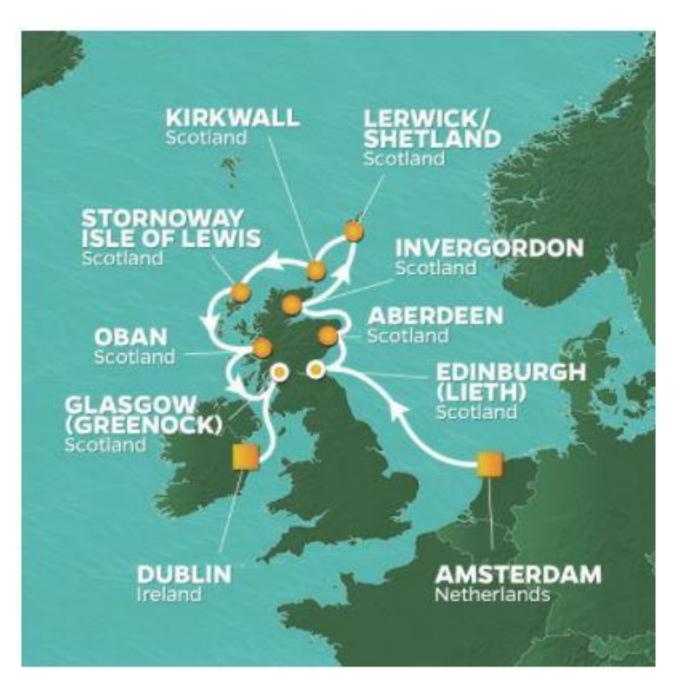

# Back to back cruising

You are already there.
No additional travel.
The adventure continues...

| DATE                             | PORT/CITY                              | ACTIVITY | ARRIVAL             | DEPART               |
|----------------------------------|----------------------------------------|----------|---------------------|----------------------|
| THU 17-AUG 2023                  | Amsterdam, Netherlands                 | Embark   | No.                 | 6:00 pm              |
| FRI 18-AUG 2023                  | At Sea                                 | Cruising |                     |                      |
| SAT 19-AUG TO SUN 20-AUG<br>2023 | Leith, (Edinburgh), Scotland           | Docked   | 6:00 am (Aug<br>19) | 10:45 pm (Aug<br>20) |
| MON 21-AUG 2023                  | Aberdeen, Scotland                     | Docked   | 8:00 am             | 10:00 pm             |
| TUE 22-AUG 2023                  | Invergordon, Scotland                  | Docked   | 8:00 am             | 10:00 pm             |
| WED 23-AUG 2023                  | Lerwick, Shetland Islands,<br>Scotland | Docked   | 1:00 pm             | 10:00 pm             |
| THU 24-AUG 2023                  | Kirkwall, Orkney Islands,<br>Scotland  | Tendered | 8:00 am             | 8:00 pm              |
| FRI 25-AUG 2023                  | Stornoway, Isle Of Lewis,<br>Scotland  | Tendered | 8:00 am             | 8:00 pm              |
| SAT 26-AUG 2023                  | Oban, Scotland                         | Tendered | 8:00 am             | 6:00 pm              |
| SUN 27-AUG TO MON 28-AUG<br>2023 | Glasgow, Scotland                      | Docked   | 8:00 am (Aug<br>27) | 5:00 pm (Aug<br>28)  |
| TUE 29-AUG 2023                  | Dublin, Ireland                        | Debark   | 6:30 am             | 120                  |

12 Night

Scotland Intensive